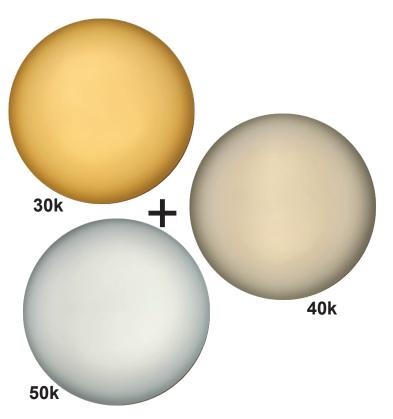

Overall Dimensions: 11.00"W x 11.00"H x 3.63"D

Approx Wire Length: 8.00"

Weight: 1 lb 0.8oz

Weight w/Box: 1 lb 9.3oz

Box Dimensions: 12.00"L x 4.38"W x 12.00"H

- ► Material: Powder Coated, Stamped Steel Pan
- ► **Lens:** White, Heat Resistant, Polycarbonate, Shatterproof, Dome Lens
- **Lumen:** 1440
- ► Adjustable Color Temperature: 3000K, 4000K or 5000K
- ► Available Finish: White
- Dimmable
- ► Beam Angle: 120°
- ► ETL Approved