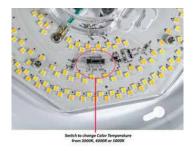

Overall Dimensions: 11.00"W x 11.00"H x 3.63"D

Approx Wire Length: 8.00"

Weight: 1 lb 0.8oz

Weight w/Box: 1 lb 9.3oz

Box Dimensions: 12.00"L x 4.38"W x 12.00"H

- ► Material: Powder Coated, Stamped Steel Pan
- ► **Lens:** White, Heat Resistant, Polycarbonate, Shatterproof, Dome Lens
- **Lumen:** 1440
- ► Adjustable Color Temperature: 3000K, 4000K or 5000K
- ► Available Finish: White
- Dimmable
- ► Beam Angle: 120°
- ► ETL Approved