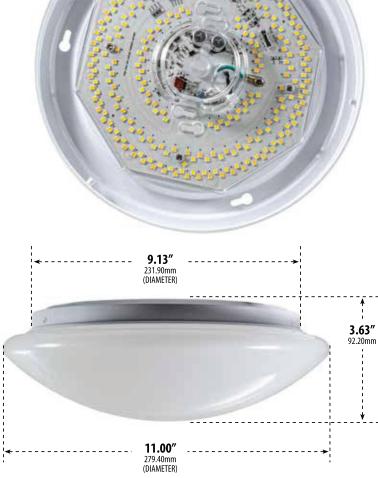

Overall Dimensions: 11.00"W x 11.00"H x 3.63"D

Approx Wire Length: 8.00"

Weight: 1 lb 0.8oz

Weight w/Box: 1 lb 9.3oz

Box Dimensions: 12.00"L x 4.38"W x 12.00"H

- ► Material: Powder Coated, Stamped Steel Pan
- ► **Lens:** White, Heat Resistant, Polycarbonate, Shatterproof, Dome Lens
- **Lumen:** 1440
- ► Adjustable Color Temperature: 3000K, 4000K or 5000K
- ► Available Finish: White
- Dimmable
- ► Beam Angle: 120°
- ► ETL Approved