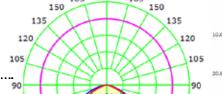

Luminous Intensity Distribution Curve

180

165

60

45

30

15

C90-C270

165

DABMAR LIGHTING INCORPORATED

75

60

45

30

C0-C180 -

15

0

Average Diffuse Angle(50%): 109.1°

320 Graves Ave . Oxnard, CA 93030 . 805.604.9090 . f: 805.604.9050 . www.dabmar.com

4693 19th Street Ct E. Bradenton, FL 34203