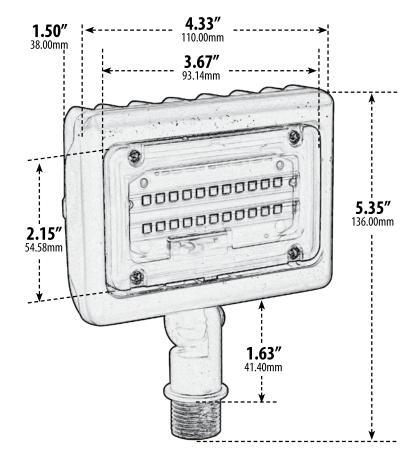

- 1/2" NPS Threaded Locking Swivel Arm
- Available Color: Bronze
- **UL** Listed

**Overall Dimensions:** 5.35"H x 4.33"W x 1.50"D

Weight: 15oz Weight w/Box: 1lb 3oz Approximate Wire Length: 14" **Box Dimensions:** 6.13"W x 7.38"H x 2.5"D