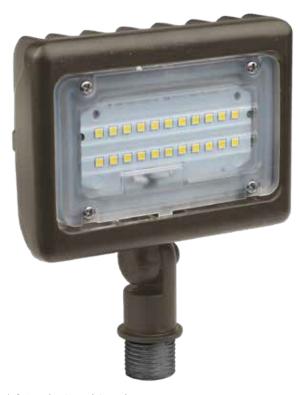

## **DF5715-LB15-40K** LED SLIM FLOOD LIGHT

- Material: Powder Coated Cast Aluminum
- Lens: Clear, Heat Resistant, Polycarbonate
- Lamp: SMD LED
- Lamp Color: White
- Color Temperature: 4000K
- Lumens: 1675Lm

|                 | Illuminant | Base      | Wattage | Volatage  | Color | Lamp(s)  |
|-----------------|------------|-----------|---------|-----------|-------|----------|
| Model Number    | Туре       | Туре      | (W)     | (V)       | Temp. | Included |
| DF5715-LB15-40K | LED        | LED Board | 15W     | 100V-277V | 40K   | Yes      |

- 1/2" NPS Threaded Locking Swivel Arm
- Available Color: Bronze
- **UL** Listed

**Overall Dimensions:** 5.35"H x 4.33"W x 1.50"D

Weight: 15oz Weight w/Box: 1lb 3oz Approximate Wire Length: 14" **Box Dimensions:** 6.13"W x 7.38"H x 2.5"D