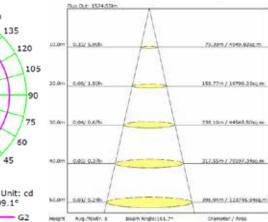

Luminous Intensity Distribution Curve

180

165

60

45

30

15

C90-C270

165

DABMAR LIGHTING INCORPORATED

75

60

45

30

C0-C180 -

15

0

Average Diffuse Angle(50%): 109.1°

320 Graves Ave . Oxnard, CA 93030 . 805.604.9090 . f: 805.604.9050 . www.dabmar.com

4693 19th Street Ct E. Bradenton, FL 34203