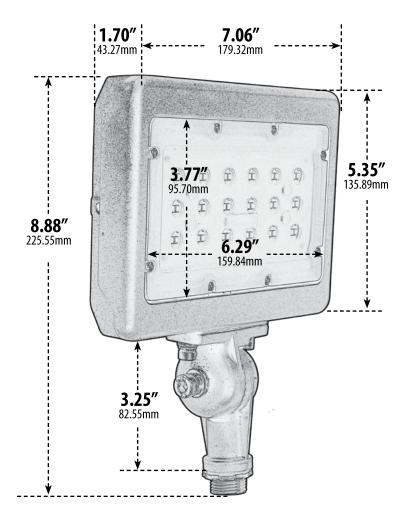

► Available Color: Bronze

UL Listed

Overall Dimensions: 8.88"H x 7.06"W x 1.70"D

Weight: 2 lbs 11oz Weight w/Box: 3 lbs 3oz Approximate Wire Length: 12.00" Box Dimensions: 8.88"W x 11.00"H x 2.75"D