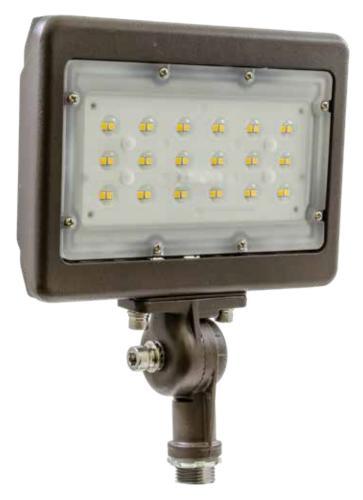

## **DF5735-LB30**

## **LED SLIM FLOOD LIGHT**

- Material: Powder Coated Cast Aluminum
- **Lens:** Clear, Heat Resistant, Polycarbonate Lens
- Lamp: SMD LEDLamp Color: White
- ► Color Temperature: 4000K
- **Lumens:** 3750Lm

► Available Color: Bronze

UL Listed

Overall Dimensions: 8.88"H x 7.06"W x 1.70"D

Weight: 2 lbs 11oz Weight w/Box: 3 lbs 3oz Approximate Wire Length: 12.00" Box Dimensions: 8.88"W x 11.00"H x 2.75"D