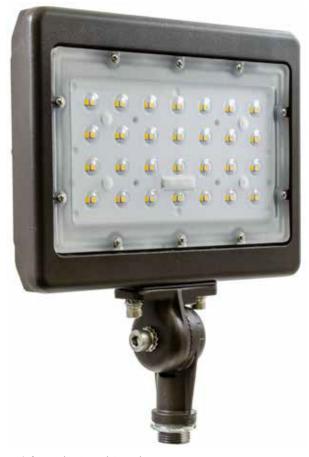

## **DF5755-LB50**

## **LED SLIM FLOOD LIGHT**

1.90"

48.26mm 215.90mm

4.39" 6.12"
111.56mm 7.38" 187.45mm

3.25"
82.55mm

8.50"

- Material: Powder Coated Cast Aluminum
- **Lens:** Clear, Heat Resistant, Polycarbonate Lens
- Lamp: SMD LEDLamp Color: White
- ► Color Temperature: 4000K
- Lumens: 6250Lm

|                 | Illuminant | Base      | Wattage | Volatage  | Color | Lamp(s)  |
|-----------------|------------|-----------|---------|-----------|-------|----------|
| Model Number    | Туре       | Туре      | (W)     | (V)       | Temp. | Included |
| DF5755-LB50-30K | LED        | LED Board | 50W     | 100V-277V | 30K   | Yes      |
| DF5755-LB50-40K | LED        | LED Board | 50W     | 100V-277V | 40K   | Yes      |
| DF5755-LB50-50K | LED        | LED Board | 50W     | 100V-277V | 50K   | Yes      |

- 1/2" NPS Threaded Locking Swivel Arm
- ► Available Color: Bronze
- **▶** UL Listed

Overall Dimensions: 9.88"H x 8.50"W x 1.90"D

Weight: 3 lbs 14oz Weight w/Box: 4 lbs 6oz Approximate Wire Length: 11..00" Box Dimensions: 10.25"W x 12.00"H x 3.00"D