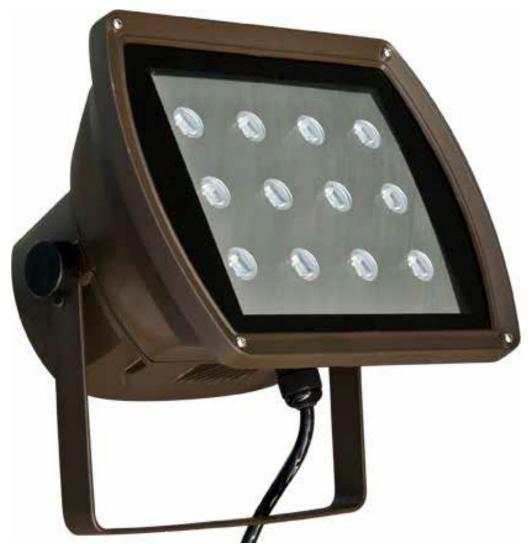

## **DF5955-LB12**

## **LED FLOOD LIGHT**

- Material: Powder Coated Cast Aluminum
- Lens: Clear, Heat Resistant, Tempered Glass
- ► Lamp: Integral LED Circuit Board
- ► Color Temperature: 6400K

|                 | Illuminant | Base      | Wattage | Volatage | Color | Lamp(s)  |
|-----------------|------------|-----------|---------|----------|-------|----------|
| Model Number    | Туре       | Туре      | (W)     | (V)      | Temp. | Included |
| DF5955-LB12-64K | LED        | LED Board | 12W     | 120V     | 64K   | Yes      |