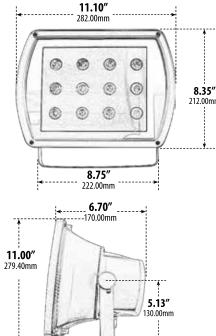

Overall Dimensions: 11.00"H x 11.10"W x 6.70"D

Weight: 5.60 lbs

Approximate Wire Length: 32"

**Box Dimensions:** 

8.25"H x 12.50"W x 10.50"D

- ► Adjustable U-Shaped Bracket
- ► **Available Color:** Black, Bronze, Verde Green
- ETL Approval Pending