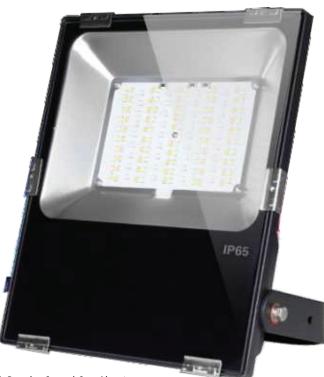

## DF5964-LB50-RGBW SLIM RGBW LED FLOOD LIGHT

COMPATIBLE REMOTES

Overall Dimensions: 8.66"W x 12.20"H x 1.87"D

Weight: 4.62 lbs Approximate Wire Length: 15.50" Box Dimensions: 10"W x 14"H x 2.28"D

DABMAR LIGHTING INCORPORATED 320 Graves Ave . Oxnard, CA 93030 . 805.604.9090 . f: 805.604.9050 . www.dabmar.com 4693 19th Street Ct E . Bradenton, FL 34203

- Material: Powder Coated Cast Aluminum
- Lens: Clear, Heat Resistant, Tempered Glass
- Lamp: Led Chip, Multi-Color w/Controller
- Color Temperature: RGB 2700K 6500K CCT LED

|                  | Illuminant | Base      | Wattage | Volatage | Color | Lamp(s)  |
|------------------|------------|-----------|---------|----------|-------|----------|
| Model Number     | Туре       | Туре      | (W)     | (V)      | Temp. | Included |
| DF5964-LB50-RGBW | LED        | LED Board | 50W     | 85V-265V | RGBW  | Yes      |