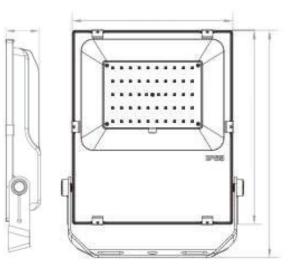

## DF5964-LB50-RGBW SLIM RGBW LED FLOOD LIGHT

COMPATIBLE REMOTES

Overall Dimensions: 8.66"W x 12.20"H x 1.87"D

Weight: 4.62 lbs Approximate Wire Length: 15.50" Box Dimensions: 10"W x 14"H x 2.28"D

DABMAR LIGHTING INCORPORATED 320 Graves Ave . Oxnard, CA 93030 . 805.604.9090 . f: 805.604.9050 . www.dabmar.com 4693 19th Street Ct E . Bradenton, FL 34203