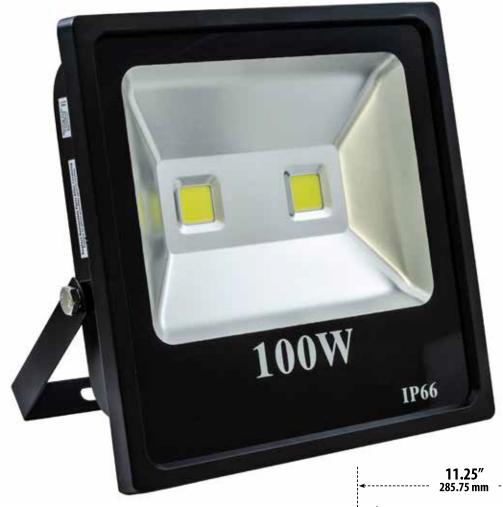

## **SLIM LED FLOOD LIGHT**

Material: Powder Coated Cast Aluminum

Lens: Clear, Heat Resistant, Tempered Glass

Lamp: SMD LED

Color Temperature: 6500K

► Lumens: 9000Lm

| Model Number     | Illuminant<br>Type | Base<br>Type | Wattage<br>(W) | Volatage<br>(V) |     | Lamp(s)<br>Included |
|------------------|--------------------|--------------|----------------|-----------------|-----|---------------------|
| DF5969-LB100-65K | LED                | LED Board    | 100W           | 85V-265V        | 65K | Yes                 |

Adjustable U-Shaped Bracket

Available Color: Black, Verde Green

ETL Approval Pending

Overall Dimensions: 11.25"H x 11.25"W x 7.19"D

Weight: 5lbs 13oz Approximate Wire Length: 11" Box Dimensions: 12.00"H x 11.75"W x 4.18"D Weight wBox: 6lbs 6oz