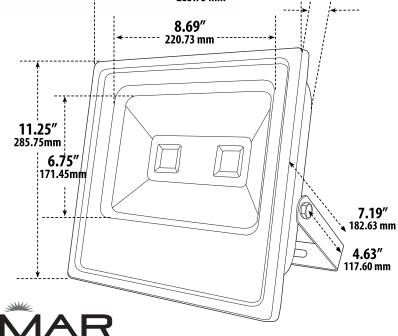

Adjustable U-Shaped Bracket

Available Color: Black, Verde Green

ETL Approval Pending

Overall Dimensions: 11.25"H x 11.25"W x 7.19"D

Weight: 5lbs 13oz Approximate Wire Length: 11" Box Dimensions: 12.00"H x 11.75"W x 4.18"D Weight wBox: 6lbs 6oz