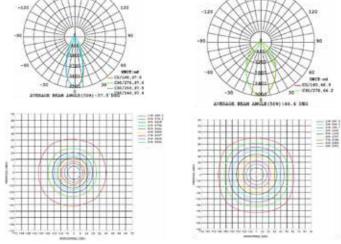

- Adjustable Knuckle with 1/2" NPT
- ► **Ground Spike Available:** LV-S6 (sold separately)
- ► Lumens (Lm): 4500Lm
- Beam Angle: DPR51-LED42F 60°
- Color Temperature: 4000K
- Available Color: Black, Verde Green
- ETL Approval Pending