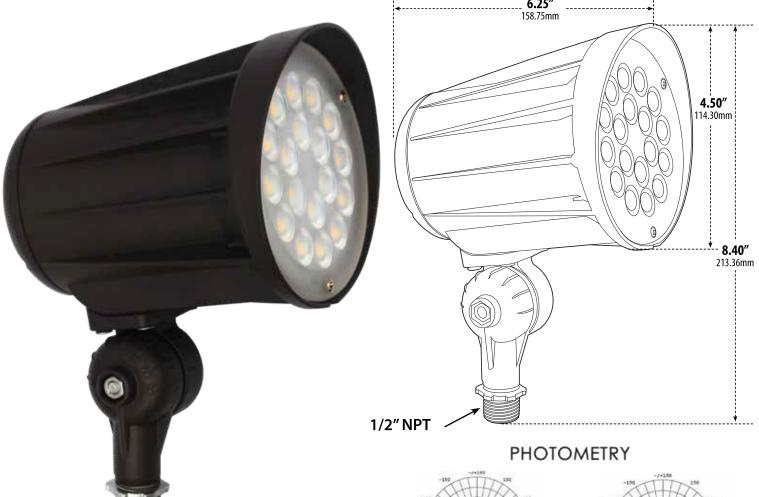

## **DPR51-LB42F-40K**

## **LED DIRECTIONAL SPOT LIGHT**

- Material: Powder Coated Cast Aluminum
- Lens: Clear, Heat Resistant, Polycarbonate
- Lamp: Integrated LED

| Model Number    | Illuminant<br>Type | Base<br>Type | Wattage<br>(W) | Volatage<br>(V) |     | Lamp(s)<br>Included |       |
|-----------------|--------------------|--------------|----------------|-----------------|-----|---------------------|-------|
| DPR51-LB42F-40K | LED                | LED Board    | 42W            | 100V-277V       | 40K | Yes                 | Flood |

- Adjustable Knuckle with 1/2" NPT
- ► **Ground Spike Available:** LV-S6 (sold separately)
- ► Lumens (Lm): 4500Lm
- Beam Angle: DPR51-LED42F 60°
- Color Temperature: 4000K
- Available Color: Black, Verde Green
- ETL Approval Pending