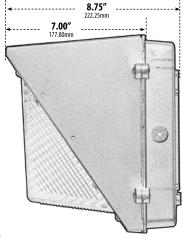

Overall Dimensions: 9.75"H x 18.00"W x 8.75"D

Weight: 5.2 lbs Approximate Wire Length: N/A Box Dimensions: 10.50"H x 20.25"W x 11.50"D

DABMAR LIGHTING INCORPORATED 320 Graves Ave . Oxnard, CA 93030 . 805.604.9090 . f: 805.604.9050 . www.dabmar.com 4693 19th Street Ct E . Bradenton, FL 34203