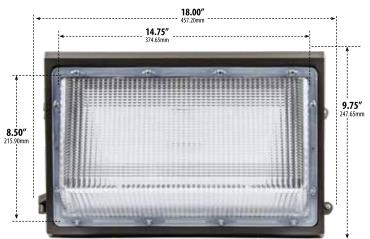

Overall Dimensions: 9.75"H x 18.00"W x 8.75"D

Weight: 5.2 lbs Approximate Wire Length: N/A Box Dimensions: 10.50"H x 20.25"W x 11.50"D

DABMAR LIGHTING INCORPORATED 320 Graves Ave . Oxnard, CA 93030 . 805.604.9090 . f: 805.604.9050 . www.dabmar.com 4693 19th Street Ct E . Bradenton, FL 34203