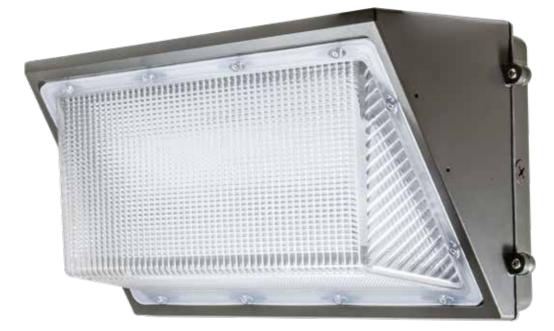

## **DW-LED1800**

## LARGE WALL PACK FIXTURE

| MODEL      | LAMP | ILLUMINANT | WATTS | VOLTS   | LAMP(S)   |
|------------|------|------------|-------|---------|-----------|
| NUMBER     | Type | TYPE       | (W)   | (V)     | INCLUDED? |
| DW-LED1800 | LED  | LED Board  | 135   | 100-277 | YES       |

- Material: Powder Coated Cast Aluminum
- Lens: Clear, Prismatic, Heat Resistant, Polycarbonate Lens
- Available Finish: Bronze
- ► Lumens (Lm): 12000
- ► Color Temperature: 5000K
- **Beam Angle:** 120°
- UL Listed
- DLC Approved