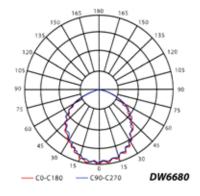

## DW6680-LB60-50K SMALL CEILING LED FIXTURE







- Material: Powder Coated Cast Aluminum
- Lens: Clear, Prismatic Polycarbonate Lens
- Lamp: LED Module (60 LED Diodes)
- Available Finish: Bronze
- **Lumens:** 5000K 6480 Lm
- Rated Life 50,000 Hours
- ETL & DLC Approved
- Replaces 175 250W HID

| Model Number    | Illuminant<br>Type | Base<br>Type | Wattage<br>(W) | Volatage<br>(V) | Color<br>Temp. | Lamp(s)<br>Included |
|-----------------|--------------------|--------------|----------------|-----------------|----------------|---------------------|
| DW6680-LB60-50K | LED                | LED Board    | 60W            | 120V-277V       | 50K            | Yes                 |







**3.74″** 94.99mm





Overall Dimensions: 10.40"W x 10.40"H x 3.74"D Approx Wire Length: 5.00" Weight: 5.8 lbs Box Dimensions: 10.75"W x 10.88"H x 4.38"D



DABMAR LIGHTING INCORPORATED

320 Graves Ave . Oxnard, CA 93030 . 805.604.9090 . f: 805.604.9050 . www.dabmar.com 4693 19th Street Ct E . Bradenton, FL 34203