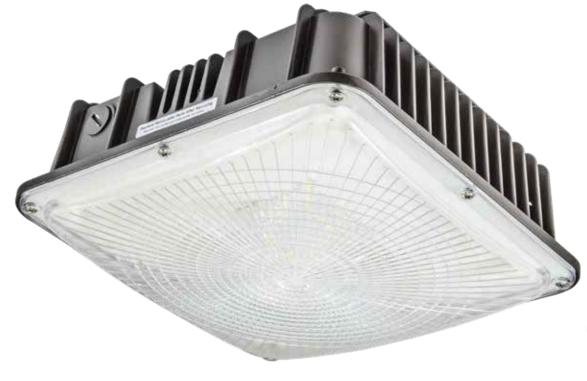

## DW6680-LB60-50K SMALL CEILING LED FIXTURE

- Material: Powder Coated Cast Aluminum
- Lens: Clear, Prismatic Polycarbonate Lens
- Lamp: LED Module (60 LED Diodes)
- Available Finish: Bronze
- **Lumens:** 5000K 6480 Lm
- Rated Life 50,000 Hours
- ETL & DLC Approved
- Replaces 175 250W HID

| Model Number    | Illuminant<br>Type | Base<br>Type | Wattage<br>(W) | Volatage<br>(V) | Color<br>Temp. | Lamp(s)<br>Included |
|-----------------|--------------------|--------------|----------------|-----------------|----------------|---------------------|
| DW6680-LB60-50K | LED                | LED Board    | 60W            | 120V-277V       | 50K            | Yes                 |