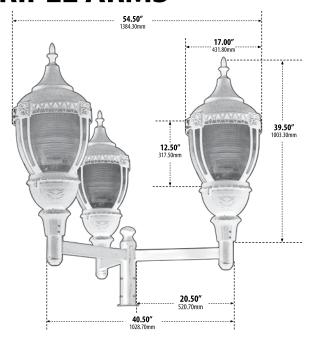

## **POST FIXTURE - TRIPLE ARMS**

- ► Material: Powder Coated Cast Aluminum
- Lens: Clear, Prismatic, Heat Resistant, Polycarbonate
- Available Finish: Black, Verde Green
- ETL Approved

| MODEL<br>NUMBER | LAMP<br>TYPE   | ILLUMINANT<br>Type | WATTS<br>(W) | VOLTS<br>(V) | LAMP(S)<br>INCLUDED? |
|-----------------|----------------|--------------------|--------------|--------------|----------------------|
| GM9100          | A-Type         | Incandescent/MOG   | 3 x 100      | 120          | NO                   |
| GM9101          | HID            | HPS/MOG            | 3 x 70       | 120          | YES                  |
| GM9101-MT       | HID            | HPS/MOG            | 3 x 70       | MT           | YES                  |
| GM9102          | HID            | HPS/MOG            | 3 x 100      | 120          | YES                  |
| GM9102-MT       | HID            | HPS/MOG            | 3 x 100      | MT           | YES                  |
| GM9103          | HID            | HPS/MOG            | 3 x 150      | 120          | YES                  |
| GM9103-MT       | HID            | HPS/MOG            | 3 x 150      | MT           | YES                  |
| GM9104          | HID            | MH/MOG             | 3 x 70       | 120          | YES                  |
| GM9104-MT       | HID            | MH/MOG             | 3 x 70       | MT           | YES                  |
| GM9105          | HID            | MH/MOG             | 3 x 100      | 120          | YES                  |
| GM9105-MT       | HID            | MH/MOG             | 3 x 100      | MT           | YES                  |
| GM9106          | HID            | MH/MOG             | 3 x 150      | 120          | YES                  |
| GM9106-MT       | HID            | MH/M0G             | 3 x 150      | MT           | YES                  |
| GM9107          | HID            | MH/MOG             | 3 x 175      | 120          | YES                  |
| GM9107-MT       | HID            | MH/MOG             | 3 x 175      | MT           | YES                  |
| GM9100-LED75    | LED            | LED-MOG            | 3 x 75       | 120-277      | YES                  |
| GM9100-LED100** | INTEGRATED LED | LED                | 3 x 100      | 120-277      | YES                  |
| GM9100-LED120   | LED            | LED-MOG            | 3 x 120      | 120-277      | YES                  |