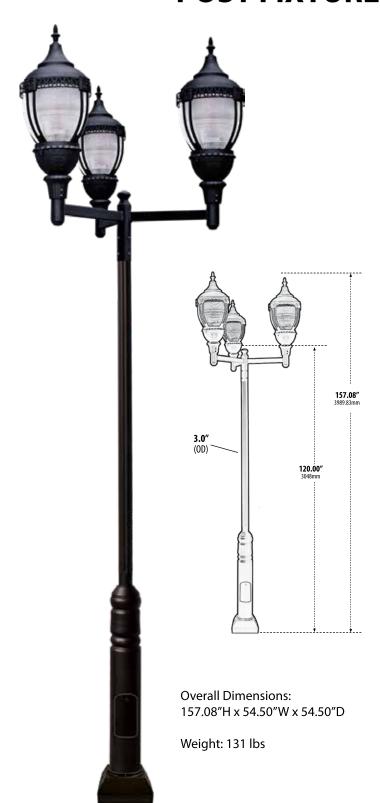

## **POST FIXTURE - TRIPLE ARMS**

- ► Material: Powder Coated Cast Aluminum
- Lens: Clear, Prismatic, Heat Resistant, Polycarbonate
- Available Finish: Black, Verde Green
- ETL Approved

| MODEL<br>NUMBER | LAMP<br>TYPE   | ILLUMINANT<br>Type | WATTS<br>(W) | VOLTS<br>(V) | LAMP(S)<br>INCLUDED? |
|-----------------|----------------|--------------------|--------------|--------------|----------------------|
| GM9100          | A-Type         | Incandescent/MOG   | 3 x 100      | 120          | NO                   |
| GM9101          | HID            | HPS/MOG            | 3 x 70       | 120          | YES                  |
| GM9101-MT       | HID            | HPS/MOG            | 3 x 70       | MT           | YES                  |
| GM9102          | HID            | HPS/MOG            | 3 x 100      | 120          | YES                  |
| GM9102-MT       | HID            | HPS/MOG            | 3 x 100      | MT           | YES                  |
| GM9103          | HID            | HPS/MOG            | 3 x 150      | 120          | YES                  |
| GM9103-MT       | HID            | HPS/MOG            | 3 x 150      | MT           | YES                  |
| GM9104          | HID            | MH/MOG             | 3 x 70       | 120          | YES                  |
| GM9104-MT       | HID            | MH/MOG             | 3 x 70       | MT           | YES                  |
| GM9105          | HID            | MH/MOG             | 3 x 100      | 120          | YES                  |
| GM9105-MT       | HID            | MH/MOG             | 3 x 100      | MT           | YES                  |
| GM9106          | HID            | MH/MOG             | 3 x 150      | 120          | YES                  |
| GM9106-MT       | HID            | MH/M0G             | 3 x 150      | MT           | YES                  |
| GM9107          | HID            | MH/MOG             | 3 x 175      | 120          | YES                  |
| GM9107-MT       | HID            | MH/MOG             | 3 x 175      | MT           | YES                  |
| GM9100-LED75    | LED            | LED-MOG            | 3 x 75       | 120-277      | YES                  |
| GM9100-LED100** | INTEGRATED LED | LED                | 3 x 100      | 120-277      | YES                  |
| GM9100-LED120   | LED            | LED-MOG            | 3 x 120      | 120-277      | YES                  |