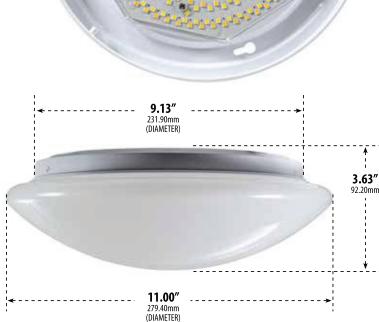

Yes

Yes

Yes

Overall Dimensions: 11.00"W x 11.00"H x 3.63"D Approx Wire Length: 8.00" Weight: 1 lb 0.8oz Weight w/Box: 1 lb 9.3oz Box Dimensions: 12.00"L x 4.38"W x 12.00"H

- Material: Powder Coated, Stamped Steel Pan
- **Lens:** White, Heat Resistant, Polycarbonate, Shatterproof, Dome Lens
- **Lumen:** 1440
- Adjustable Color Temperature: 3000K, 4000K or 5000K
- Available Finish: White
- Dimmable
- **Beam Angle:** 120°
- ETL Approved