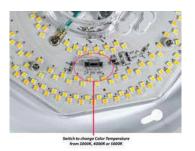

Yes

Yes

Yes

Overall Dimensions: 11.00"W x 11.00"H x 3.63"D Approx Wire Length: 8.00" Weight: 1 lb 0.8oz Weight w/Box: 1 lb 9.3oz Box Dimensions: 12.00"L x 4.38"W x 12.00"H

- Material: Powder Coated, Stamped Steel Pan
- **Lens:** White, Heat Resistant, Polycarbonate, Shatterproof, Dome Lens
- **Lumen:** 1440
- Adjustable Color Temperature: 3000K, 4000K or 5000K
- Available Finish: White
- Dimmable
- **Beam Angle:** 120°
- ETL Approved